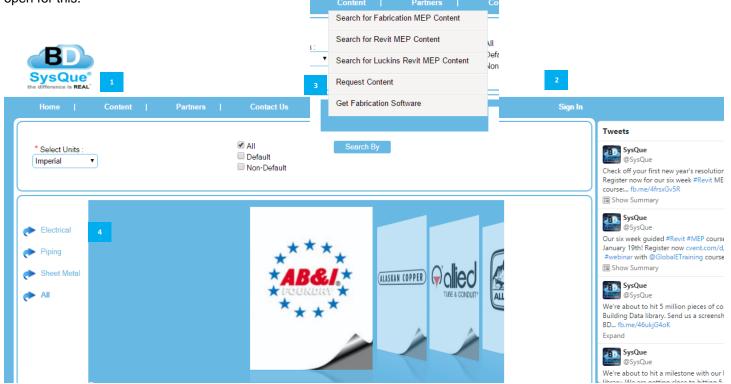

#### **Searching for Contents**

The user interface is web based and can only properly download data while on a web browser. Revit is not required to be open for this.

Choose your content based off of which AutoDesk product you are running. Fabrication will have a dark blue background scheme. Sign in with your Building Data log in. Only the admin permissions group in the license will have access to content on Building Data. Please reference the License document for further information.

In the event that you have a content suggestion, you can also utilize the 'Request Content' form to send us a request.

The left panel here will allow you to search by Systems.