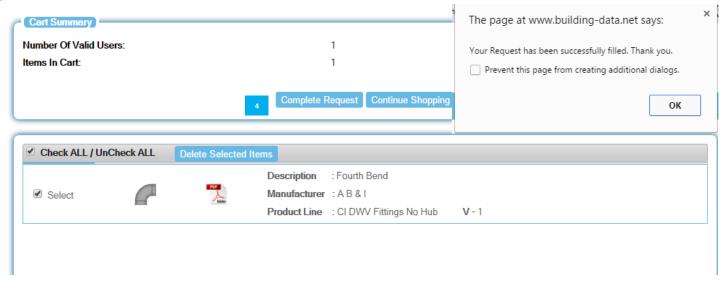

<sup>3</sup> Once you've selected a fitting, or selected all, your items will be transferred over to your cart. Proceed to view the cart.

Click to complete your request and you will receive the successfully filled dialog box. You will find it under the respective systems you downloaded it for.