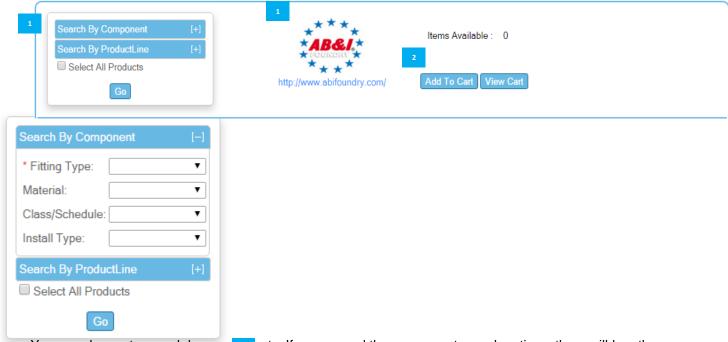

## **Downloading Data**

Ь

Data helps with providing content from different product lines. Once content is downloaded, you can immediately put the content to use in your projects.

You can choose to search by com\_\_\_\_ents. If you expand the component search options, there will be other components you can search by. Alternatively, you can just choose to select all products without expanding the component search options.

If you wish to download all of the fittings of a product line, you can choose to check all.

Fitting information can be found here. The PDF will provide you information regarding the product line and dimensions for each fitting. The notepad will allow you to submit an error report if a fitting is not working correctly.